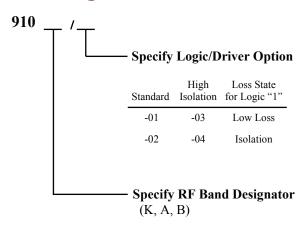

s, high isolation performance with an integra TTL driver in a compact package. Various driver options are available and the 910 series switches are available in higher isolation versions up to 60 dB. These switches can also be supplied without drivers.

For higher speed applications, the 911 series switches feature an excellent on/off ratio and a 6% bandwidth. Integral drivers are standard with various driver options available. Custom units will be quoted on request.

## **Applications**

Both series of PIN switches can be used for a variety of applications including wave shaping, duplexing,

#### **Technical Performance**



#### **Features**

- Millimeter Wave Switches with Integral TTL drivers
- Series 910 Single Throw Switches (SPST) 6% Bandwidth (100 ns)

## **Ordering Information**



Please specify center frequency at time of order.

## **Operating Specifications**

| TTL<br>+5/-12 Vdc<br>+100/-10 mA<br>0° C to +60° C<br>-55° C to +125° C<br>1.5 Typical |
|----------------------------------------------------------------------------------------|
| (Low Loss Condition)                                                                   |
|                                                                                        |

# Mi-Wave

Millimeter Wave Products Inc.

WWW.miwv.com

2200 Tall Pines Drive, Suite 100

Largo, FL 33771

Tel. (727) 536-0033 Fax. (727) 536-0012

E: sales@miwv.com