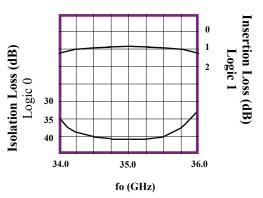

#### **Technical Performance**

## **Operating Specifications**

| TTL<br>+5/-12 Vdc<br>+100/-10 mA<br>0° C to +60° C<br>-55° C to +125° C<br>1.5 Typical |
|----------------------------------------------------------------------------------------|
| (Low Loss Condition)                                                                   |
|                                                                                        |